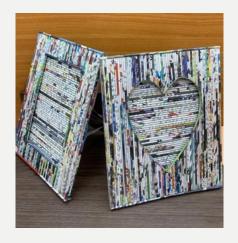

#### Photo frame

**Price:** 40,000 K

**Size:** L16 x H 20 cm

**Ref**: 036

## Wall Photo Frame

**Price**: 90,000 K

**Size:** L16 x H 20 cm

**Ref**: 037