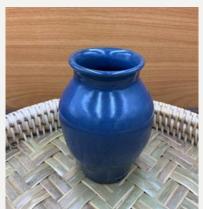

#### Flower Vase

Price: 70,000 K

**Size:** L8 x H 14 cm

**Ref**: 021

#### Flower Jar

**Price:** 300,000 K

Size: L2 x H22 cm

**Ref**: 024