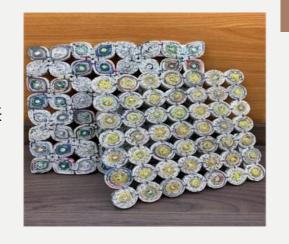

#### **Heat Mat**

**Price:** 90,000 **K** 

**Size:** 25 x 35 cm

#### **Heat Mat**

**Price:** 60,000 <del>K</del>

Size: 7 cm

**Ref**: 029

#### **Heat Mat**

**Price**: 70,000 ₭

**Size:** 25 x 25 cm

**Ref**: 030

#### Medium Hot Mat

**Price:** 70,000 <del>K</del>

Size: 22 cm

#### **Coaster**

**Price:** 90,000k

Size: 8 x 8 cm

**Ref**: 033