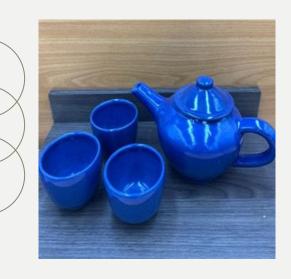

#### **Teapot Set**

Price: 350,000 K

**Size:** L 9.5 x H 11 cm

**Ref**: 015

Colors: • • • • •