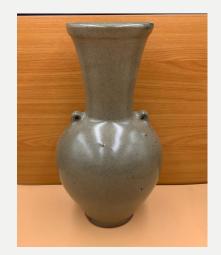

#### Flower Vase

Price: 400,000 K

**Size:** L11 x H 38 cm

**Ref**: 019

Colors: • • • • •