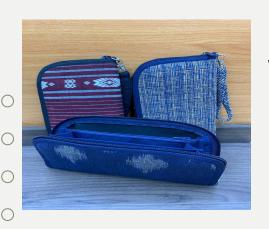

#### Wallet

**Price:** 80,000 <del>K</del>

**Size:** L 21 x H 12 cm

**Ref**: 061

#### Wallet

**Price**: 150,000 <del>K</del>

**Size:** L 21 x H 12 cm

**Ref**: 065