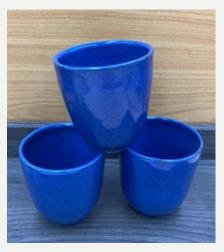

#### Large Teacup

Price: 60,000 K

Size: L8xH9cm

**Ref**: 018

Colors: • • • • •