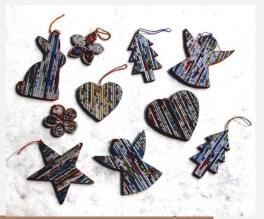

## 02 Recycled Paper Products

The WWDA makes and sells a wide variety of products made out of recycled newspaper which is donated to the Association. We also offer activities for anyone interested to learn how to make pottery products. We use recycled paper for three reasons: to help the environment by reducing waste, because it is easy for our students to access when they return to their homes in other provinces, and simply because we think it is beautiful!