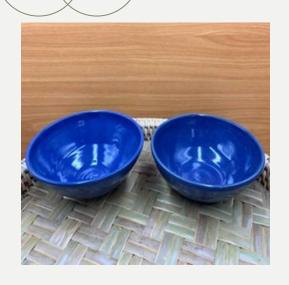

#### **Pasta Bowl**

**Price**: 110,000 <del>K</del>

Size: L20 x H 6 cm

**Ref**: 002

Colors: • • • • •