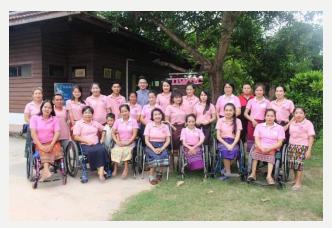

### ສະມາຄົມແມ່ຍິງພິການ (ສຍພກ)

WWDA is a non-profit organization to help women with disabilities. The association is located near the Lao-Thai Friendship Bridge and is open 7 days a week.

#### About us

Our vision is to be a successful organization of people with disabilities in Lao P.D.R. and empower people to utilize their skills by providing access to education and employment. People with disabilities can gain the knowledge and capacity to generate income through employment, thereby supporting themselves and contributing to the development of a successful society. We use a variety of techniques to make our products with a focus on sustainable materials and productive methods that young women with disabilities can easily learn to perform, and continue to make when they return back to their communities.