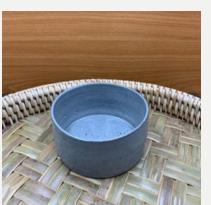

#### Soup Bowl

**Price:** 120,000 K

Size: L20 x H 9 cm

**Ref**: 003

Colors: • • • • •