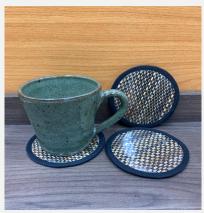

#### Coffee Mug

**Price**: 100,000 K

**Size:** L 9 x H 9.5 cm

**Ref**: 016

Colors: • • • • •

#### **Coaster**

**Price:** 90,000k

Size: 8 x 8 cm

**Ref**: 033