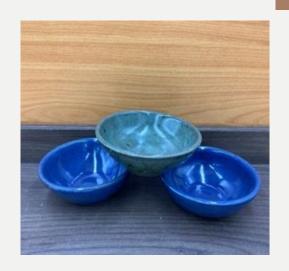

#### Side Dish

**Price:** 50,000 **K** 

Size: L15 x H 6 cm

**Ref**: 006

Colors: • • • • •

#### Large Bowl

Price: 60,000 K

**Size:** L17 x H 7.5 cm

**Ref**: 005

Colors: • • • •