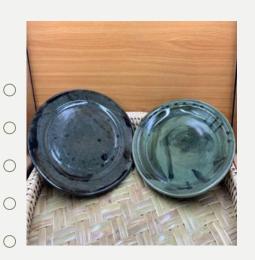

#### **Rice Bowl**

**Price:** 200,000 **K** 

Size: L23 x H7 cm

**Ref**: 001

Colors: O O O O

#### Soup Bowl

**Price:** 120,000 K

Size: L20 x H 9 cm

**Ref**: 003

Colors: • • • • •