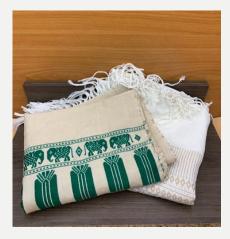

#### Scarf

**Price**: 150,000 K

**Size:** L 211 x H 43 m

**Ref**: 070

0

#### **Towel**

**Price:** 15,000 **K** 

**Size:** L 37 × H 48 cm

**Ref**: 071