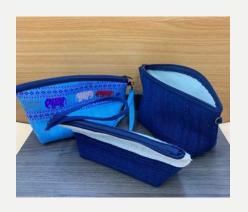

#### Coin Bag

**Price**: 70,000 **K** 

Size: L20 x H14 cm

**Ref**: 062

#### Coin Bag

**Price**: 120,000 K

Size: L20 x H14 cm

**Ref**: 066