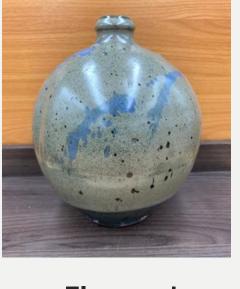

#### Flower Vase

Price: 400,000 K

**Size:** L11 x H 38 cm

**Ref**: 019

Colors: • • • • •