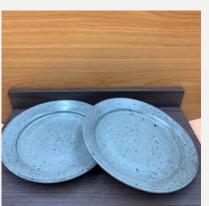

#### Plate

Price: 130,000 K

Size: L26 x H 2 cm

**Ref**: 008

Colors: • • • • • •

#### **Dinner Plate**

**Price:** 70,000 **K** 

Size: L20 x H 2 cm

**Ref**: 011