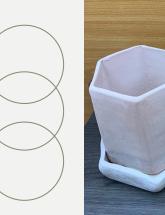

#### Flower Pot

Price: 70,000 K

Size: L15 x H 2 cm

**Ref**: 012

Colors: • • • • •