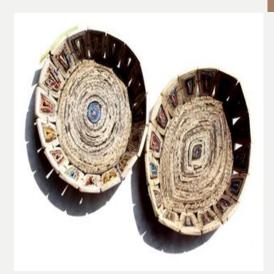

## 02 Recycled Paper Products

The WWDA makes and sells a wide variety of products made out of recycled newspaper which is donated to the Association. We also offer activities for anyone interested to learn how to make pottery products. We use recycled paper for three reasons: to help the environment by reducing waste, because it is easy for our students to access when they return to their homes in other provinces, and simply because we think it is beautiful!

#### Flower Art

**Price**: 100,000 K

**Size:** 29 x 29 cm

**Ref**: 025