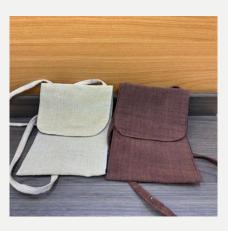

#### Crossbody Handbag

Price: 80,000 K

**Size:** L 20 x H 20 cm

**Ref**: 063

#### Crossbody Handbag

**Price:** 50,000 ₭

**Size:** L 17 x H 7.5 cm

**Ref**: 069