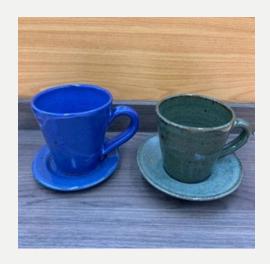

#### Large Teacup

Price: 60,000 K

Size: L8xH9cm

**Ref**: 018

Colors: • • • • •

#### Teacup

**Price**: 35,000 K

Size: L6xH5cm

**Ref**: 020

Colors: 0