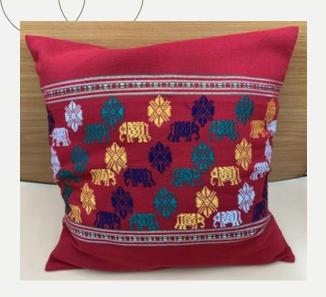

#### Purse

Price: 400,000 K

**Size:** L 26 x H 20 cm

**Ref**: 053

**Price**: 120,000 K

**Size:** L 33 x H 33 cm

**Ref**: 051

0