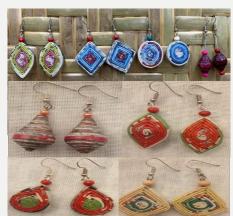

#### **Earring**

**Price**: 25,000 K

#### Silk Earring

**Price:** 50,000 K

**Ref**: 047

## Ceramic Earring

**Price:** 30,000 K

**Ref**: 048

## Cotton Earring

**Price**: 30,000 ₭

**Ref**: 049

#### Silk Earring

**Price:** 50,000 K