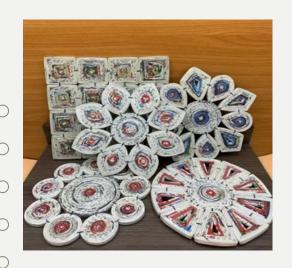

## 02 Recycled Paper Products

The WWDA makes and sells a wide variety of products made out of recycled newspaper which is donated to the Association. We also offer activities for anyone interested to learn how to make pottery products. We use recycled paper for three reasons: to help the environment by reducing waste, because it is easy for our students to access when they return to their homes in other provinces, and simply because we think it is beautiful!

#### Flower Art

**Price**: 100,000 K

**Size:** 29 x 29 cm

**Ref**: 025

#### **Decoration**

**Price**: 110,000 <del>K</del>

**Size:** 10 x 10 cm

**Ref**: 026

#### **Decoration**

**Price:** 100,000 K

**Size:** 29.5 x 29.5 cm

**Ref**: 027