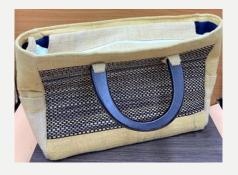

## Banana Fibre Accessories

Price: 400,000 K (Lin back)

**Size:** L 39 x H 26 cm