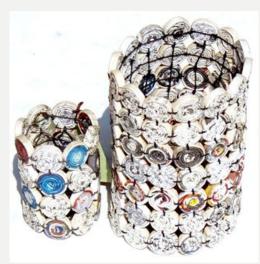

## 02 Recycled Paper Products

The WWDA makes and sells a wide variety of products made out of recycled newspaper which is donated to the Association. We also offer activities for anyone interested to learn how to make pottery products. We use recycled paper for three reasons: to help the environment by reducing waste, because it is easy for our students to access when they return to their homes in other provinces, and simply because we think it is beautiful!

#### **Coaster**

**Price:** 90,000k

Size: 8 x 8 cm

**Ref**: 033