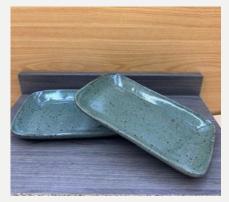

#### **Platter**

Price: 60,000 K

Size: L21 x H 5 cm

**Ref**: 010

Colors: • • • • •

#### **Dinner Plate**

**Price:** 70,000 **K** 

Size: L20 x H 2 cm

**Ref**: 011