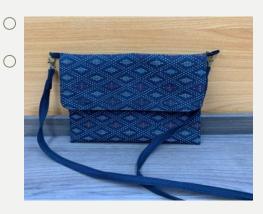

#### Crossbody Handbag

**Price:** 50,000 ₭

**Size:** L 17 x H 7.5 cm

**Ref**: 069