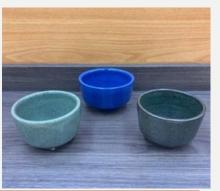

#### Soup Bowl

**Price:** 120,000 K

Size: L20 x H 9 cm

**Ref**: 003

Colors: • • • • •

#### Large Bowl

Price: 60,000 K

**Size:** L17 x H 7.5 cm

**Ref**: 005

Colors: • • • •