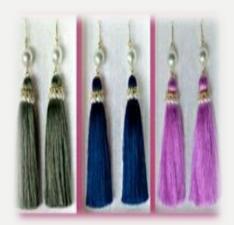

#### **Earring**

**Price**: 25,000 K

#### Silk Earring

**Price:** 50,000 K

**Ref**: 047

## Cotton Earring

**Price**: 30,000 ₭

**Ref**: 049

#### Silk Earring

**Price:** 50,000 K