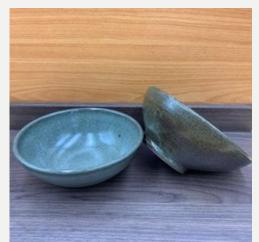

#### Large Bowl

Price: 60,000 K

**Size:** L17 x H 7.5 cm

**Ref**: 005

Colors: • • • •

#### **Platter**

Price: 60,000 K

Size: L21 x H 5 cm

**Ref**: 010

Colors: • • • • •