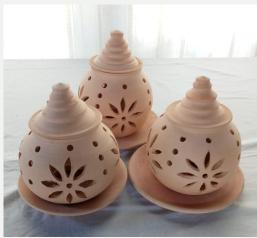

#### Lantern

**Price**: 80,000 <del>K</del>

**Size:** L 9 x H 15 cm

**Ref**: 023

Colors: