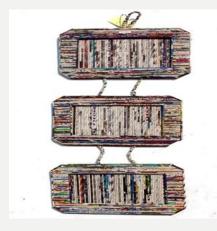

## 02 Recycled Paper Products

The WWDA makes and sells a wide variety of products made out of recycled newspaper which is donated to the Association. We also offer activities for anyone interested to learn how to make pottery products. We use recycled paper for three reasons: to help the environment by reducing waste, because it is easy for our students to access when they return to their homes in other provinces, and simply because we think it is beautiful!

## Wall Photo Frame

**Price**: 90,000 K

**Size:** L16 x H 20 cm

**Ref**: 037