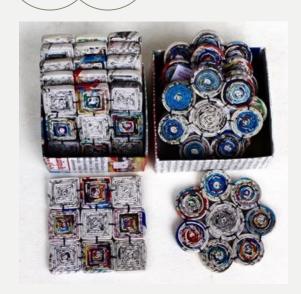

## 02 Recycled Paper Products

The WWDA makes and sells a wide variety of products made out of recycled newspaper which is donated to the Association. We also offer activities for anyone interested to learn how to make pottery products. We use recycled paper for three reasons: to help the environment by reducing waste, because it is easy for our students to access when they return to their homes in other provinces, and simply because we think it is beautiful!