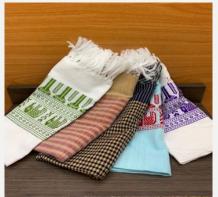

#### **Towel**

**Price:** 15,000 **K** 

**Size:** L 37 × H 48 cm

**Ref**: 071