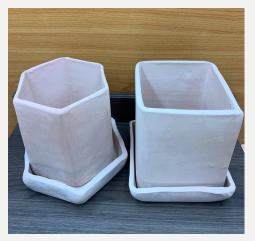

#### Flower Pot

Price: 70,000 K

Size: L15 x H 2 cm

**Ref**: 012

Colors: • • • • •