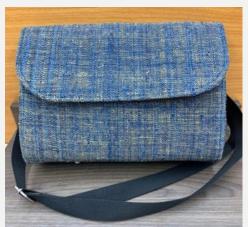

#### **Laptop Bag**

**Price:** 350,000 **K Size:** L 40 x H 30 cm

**Ref**: 058