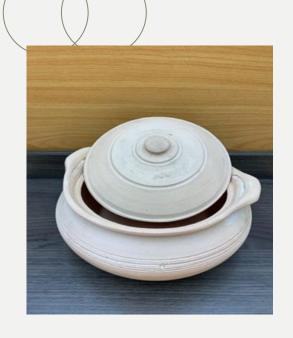

#### **Rice Bowl**

**Price:** 200,000 **K** 

Size: L23 x H7 cm

**Ref**: 001

Colors: O O O O

#### Soup Bowl

**Price:** 120,000 K

Size: L20 x H 9 cm

**Ref**: 003

Colors: • • • • •