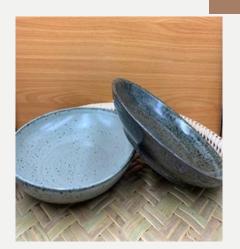

#### **Rice Bowl**

**Price:** 200,000 **K** 

Size: L23 x H7 cm

**Ref**: 001

Colors: O O O O

#### Soup Bowl

**Price:** 120,000 K

Size: L20 x H 9 cm

**Ref**: 003

Colors: • • • • •