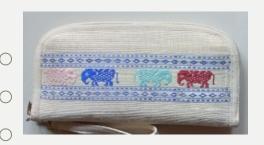

#### Wallet

**Price:** 80,000 <del>K</del>

**Size:** L 21 x H 12 cm

**Ref**: 061