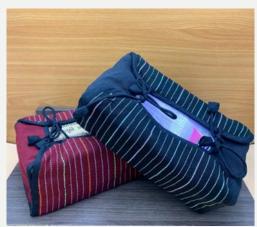

#### **Table Cloth**

**Price:** 350,000 <del>K</del>

**Size:** L 95 x H 48 cm

**Ref**: 073