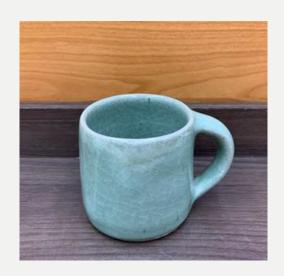

#### Coffee Mug

**Price**: 100,000 K

**Size:** L 9 x H 9.5 cm

**Ref**: 016

Colors: • • • • •

#### Mug

**Price**: 100,000 **K** 

**Size:** L7 x H 7.5 cm

**Ref**: 017