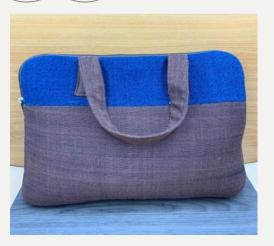

#### **Laptop Bag**

**Price:** 350,000 **K Size:** L 40 x H 30 cm

**Ref**: 058